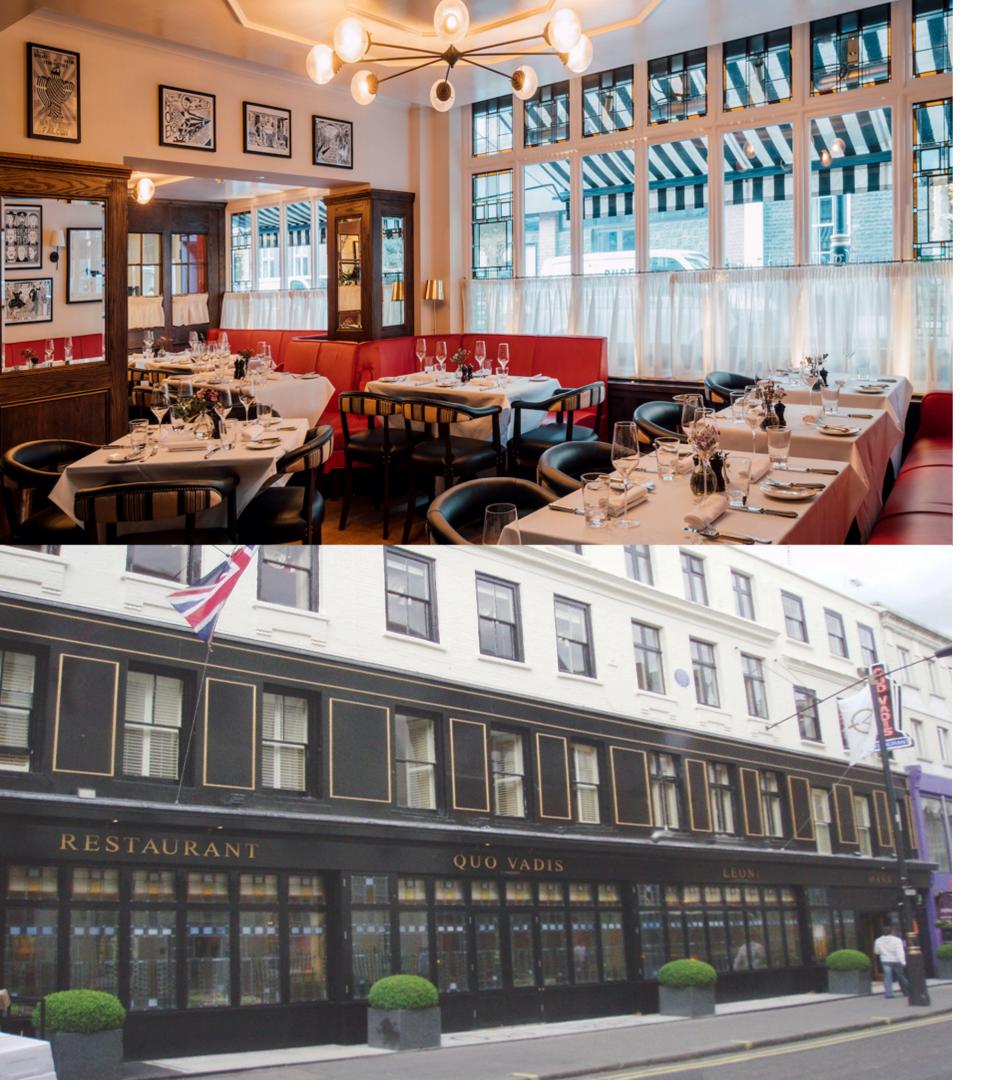

### day 4 dinner QUO VADIS

Founded in 1920 a historic yet classic private members club, Soho restaurant, Quo Vadis stands on Dean Street with a colorful past and timeless allure. Serving British fare in a dramatic red setting with hints of color beaming through stained-glass windows. Alternating the daily menu as the seasons pass by, showcasing and featuring the best meats and vegetables found in the region.