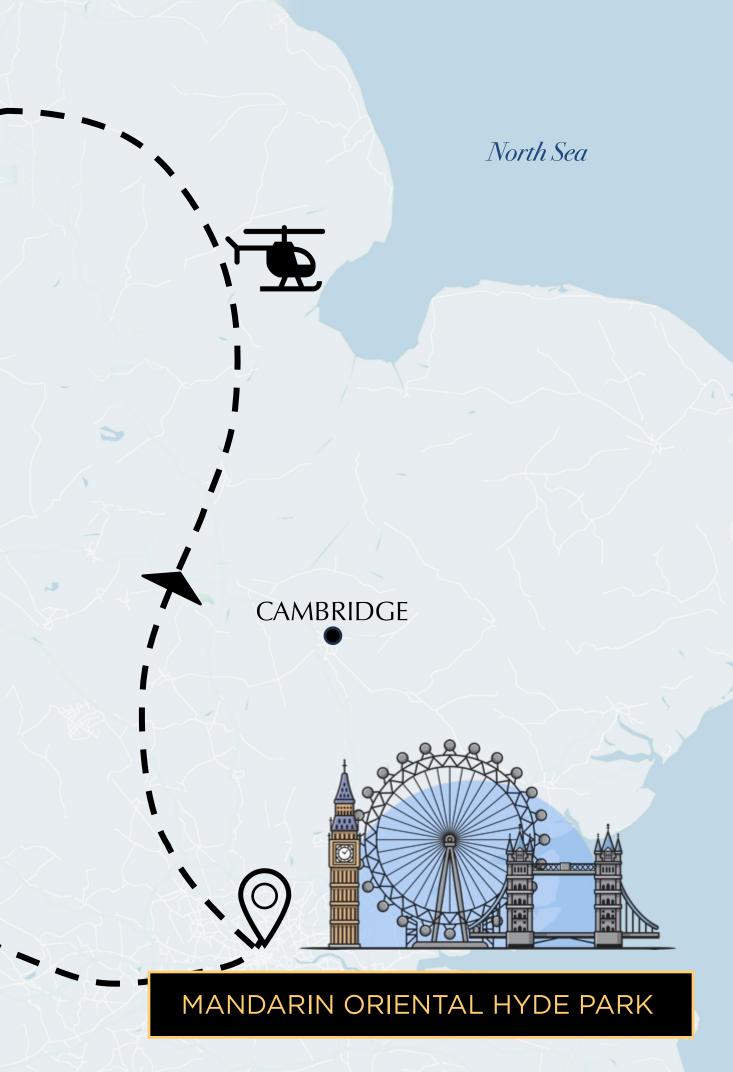

Transfer to train first class to London Dinner at the Royal Automobile Club

Transfer via helicopter to Rolls Royce Factory Tour at Rolls Royce Ashling Park Estate wine tasting and lunch Transfer via helicopter to London / Mandarin

#### MANDARIN ORIENTAL HYDE PARK