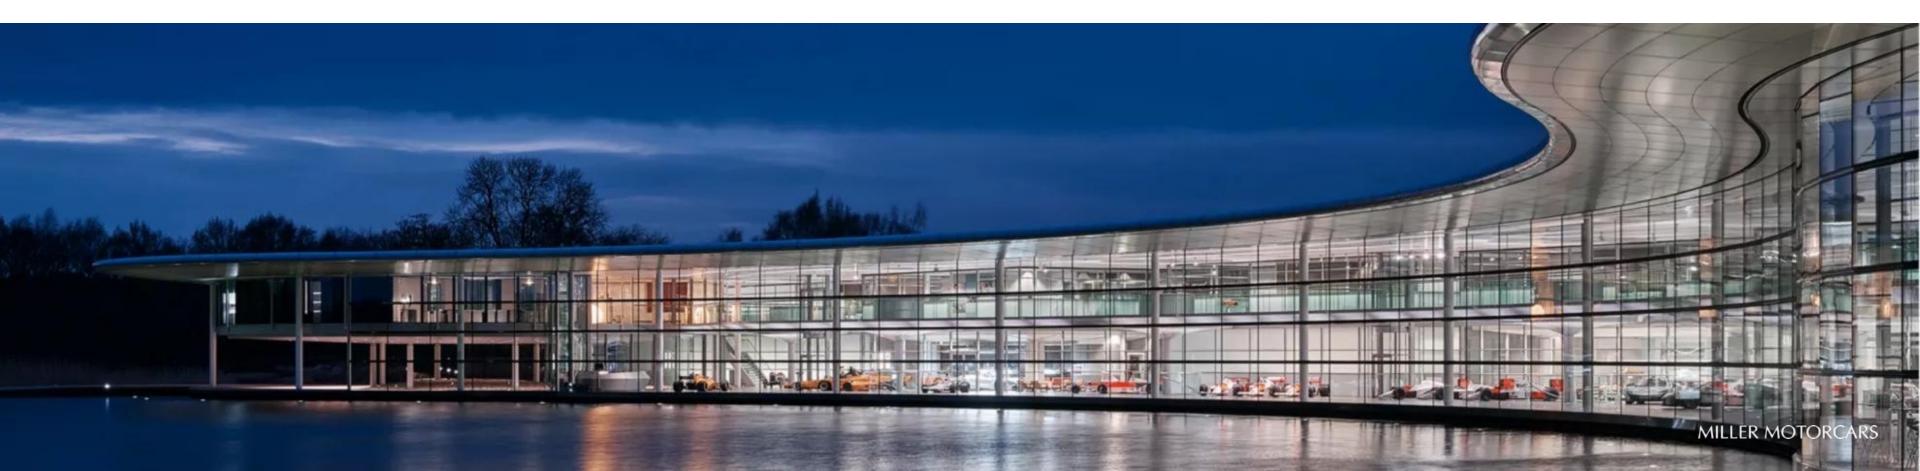

# DAY 3 MCLAREN TECHNOLOGY CENTRE

Distance: 27.3miles Time: 1h 35' (from Mandarin Oriental)

#### cars.mclaren.com

Where the McLaren comes to life. McLaren Technology Group is globally renowned as one of the world's most illustrious high-technology brands. Since its foundation in 1963, McLaren has been pioneering and innovating in the competitive world of Formula 1, forging a formidable reputation which has seen the racing team win 20 World Championships and over 180 races.

Focusing on each and every detail of the working environment to create extraordinary cars. The Technology centre was only given planning permission if it could not be seen by anyone and was built in a flat design. It is a giant display case for potential sponsors, and a creative workspace for staff to feel inspired in.

Get a look at behind the scenes of the incredible McLaren building process.