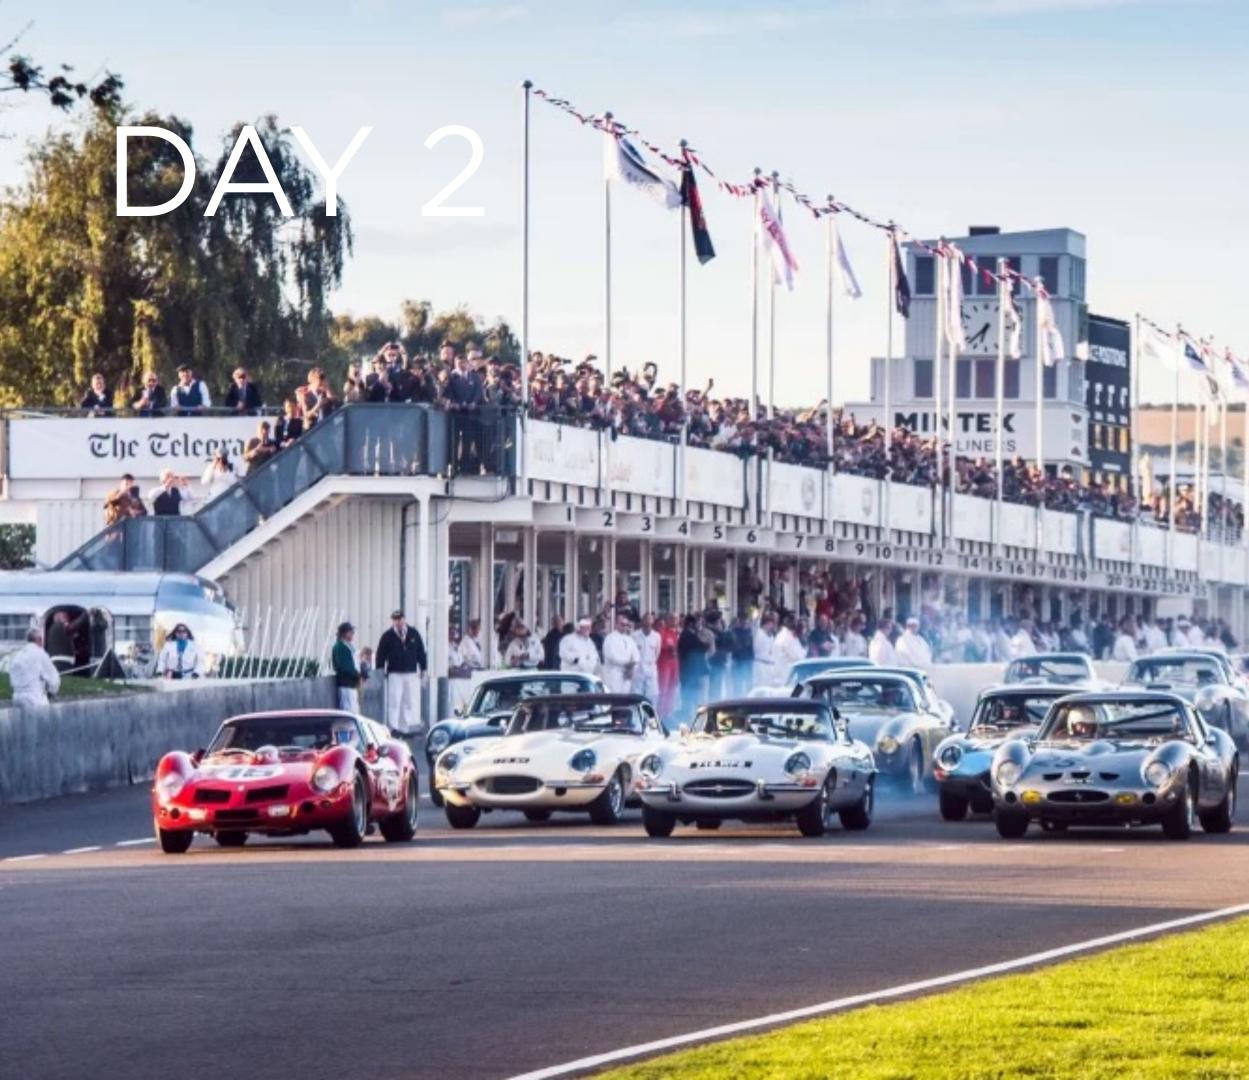

#### DAY 2

Goodwood Members Meeting Welcome Dinner

Settle in the chic, contemporary rooms overlooking the town's famous North Street whilst others look out to the green lung,

Join us for Goodwood Member's Meeting, the exclusive members only event. The event will be in the final day of racing which will include 15 races total throughout the day, along with many other activities in between races.