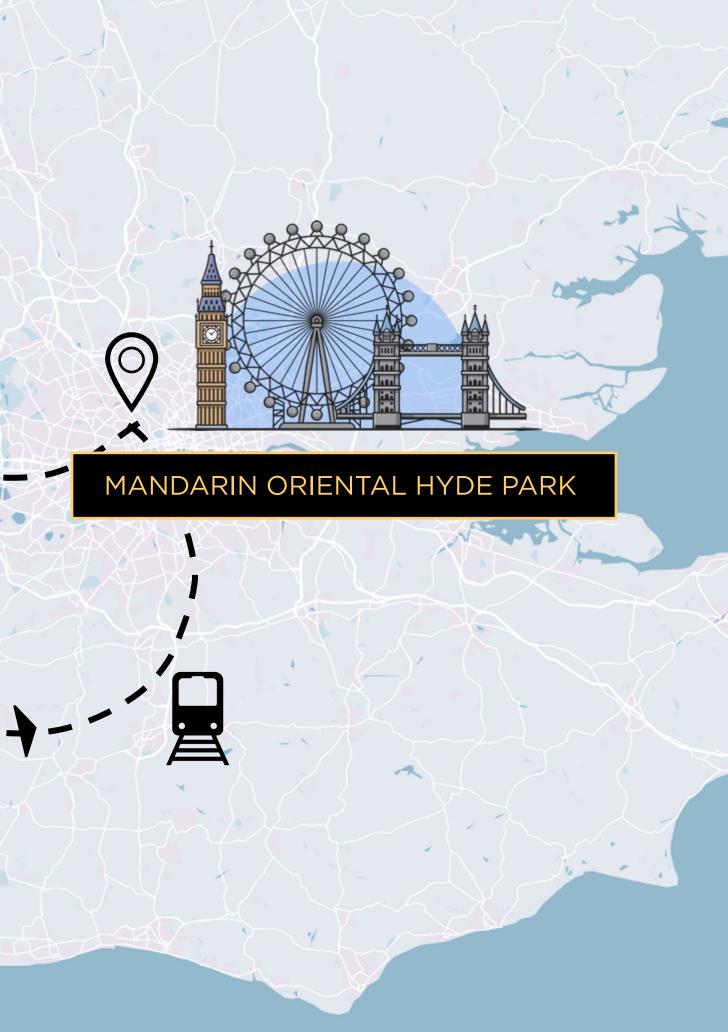

#### MANDARIN ORIENTAL HYDE PARK

# DAY 3 HOTEL $\star \star \star \star \star$

Sitting between the eminent Royal Parkland and superb Knightsbridge, Mandarin Oriental offers a sense of timeless heritage coupled with contemporary flair. Many know the hotel as "The Hotel of Two Addresses", transporting us directly from the front door to the iconic Knightsbridge and through the backdoor to the breathtaking Hyde Park.

Each room offering its very own unique layout with beautiful views overlooking the courtyard or the Knightsbridge.

# MANDARIN ORIENTAL HYDE PARK